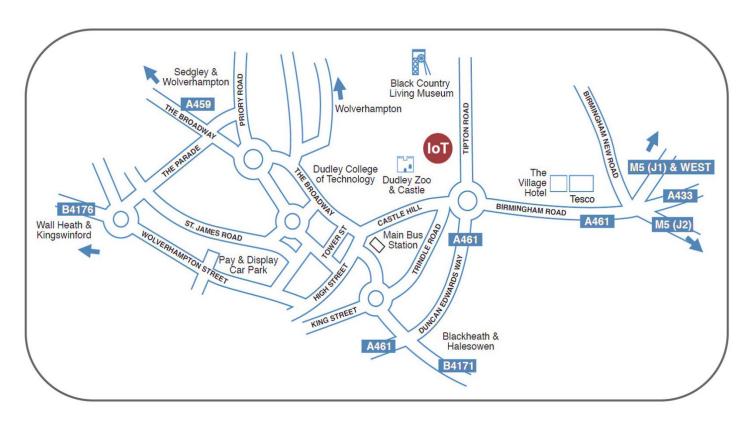

## Where to find us & Parking

• Parking is free of charge and is directly opposite the building with disabled parking available directly in front of building. (EV spaces available on both).

Black Country & Marches Institute of Technology Zoological Drive Dudley DY1 4AL