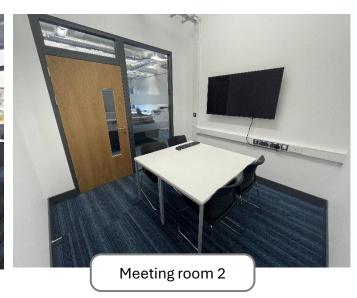

| ROOM LAYOUT & CAPACITY |                   |                   |                          |                |           |  |  |  |
|------------------------|-------------------|-------------------|--------------------------|----------------|-----------|--|--|--|
|                        | Conference Room 1 | Conference Room 2 | Meeting Rooms 1, 2 & 3 * | Meeting Room 4 | Classroom |  |  |  |
| Boardroom              | 25                | 30                | 4                        | 16             | 30        |  |  |  |
| Cabaret                | 35                | 45                | -                        | -              | 45        |  |  |  |
| Theatre                | 50                | 70                | -                        | -              | -         |  |  |  |
| HIRE & CHARGES         |                   |                   |                          |                |           |  |  |  |
| Full Day               | £200              | £170              | £35                      | £140           | £140      |  |  |  |
| Half Day (4 Hours) **  | £100              | £85               | £35                      | £70            | £70       |  |  |  |
| Hourly                 | £35               | £25               | £35                      | £20            | £20       |  |  |  |
| Evening                |                   |                   |                          |                |           |  |  |  |
| FACILITES              |                   |                   |                          |                |           |  |  |  |
| Digital Screen ***     | ✓                 | ✓                 | ✓                        | ✓              | ✓         |  |  |  |
| <b>Ground Floor</b>    | ✓                 | ✓                 | -                        | -              | ✓         |  |  |  |
| Lift                   | ✓                 | ✓                 | ✓                        | ✓              | ✓         |  |  |  |
| Induction Loop         | -                 | -                 | -                        | -              | <u>-</u>  |  |  |  |

<sup>\*</sup> Please note that only Meeting room 2 has a digital screen.

<sup>\*\*</sup> Half day times: 8:30am – 12:30pm & 1:30pm – 5:30pm. Anything outside of these time frames will be charged as a full day.

# **Examples of Rooms**